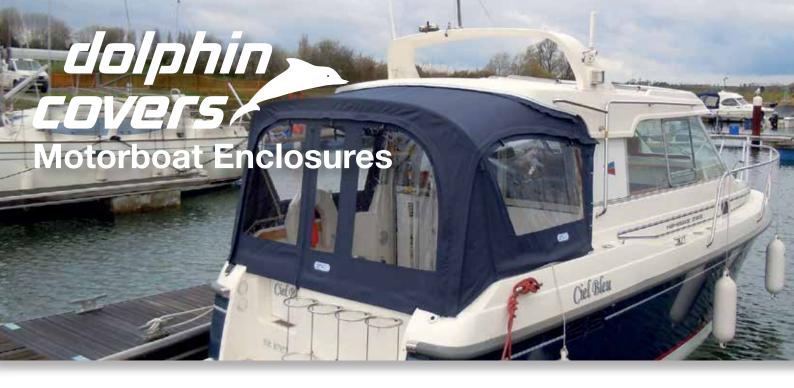

# **Custom Designs**

Dolphin make various designs of motorboat covers to suit your requirements. We have found over the years that there is no such thing as a standard cover for a motorboat. We listen to your requirements, visit or request photos of the boat so we can come up with the best solution to suit your needs.

These can be enclosures to fit around the existing structure of the boat or to a completely new framed system to suit. After discussions we can offer our advice on window positions, doorways, removable sides that will fit around your requirements and the final design.