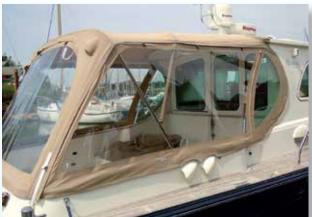

## Window Upgrade

PVC window material is used as standard but we can upgrade the window to *Strataglass* for unrivalled clarity. This is not an option when the sprayhood is to be folder down.