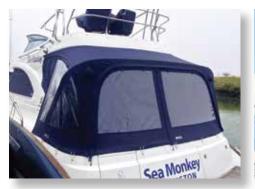

# **Custom Designs**

Dolphin make various designs of motorboat covers to suit your requirements. We have found over the years that there is no such thing as a standard cover for a motorboat. We listen to your requirements, visit or request photos of the boat so we can come up with the best solution to suit your needs.

These can be enclosures to fit around the existing structure of the boat or to a completely new framed system to suit. After discussions we can offer our advice on window positions, doorways, removable sides that will fit around your requirements and the final design.

Bespoke enclosure covers on custom stainless steel frames

Enclosures designed to fit around the existing super structure