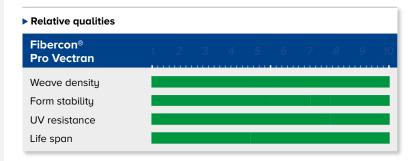

Vectran reinforced for increased performance

**Fibercon®** Pro is the most tightly woven sailcloth for long lasting performance. Our advanced weaving techniques allow us to tailor the strengths of the sailcloth to handle the loads for a given application. This combined with our exceptional UV stability gaurantees years of quality sailing.

For those who seek increased performance from their sails, we have developed a new sailcloth: **Fibercon®** Pro Vectran.

This new sailcloth combines the unique properires of the **Fibercon®** yarn with the ultimate strength and flexibility of Vectran. Our unique **firm Polypreg finish** is applied to maximise diagonal stability and ensure the perefet match to your sailing aspirations.